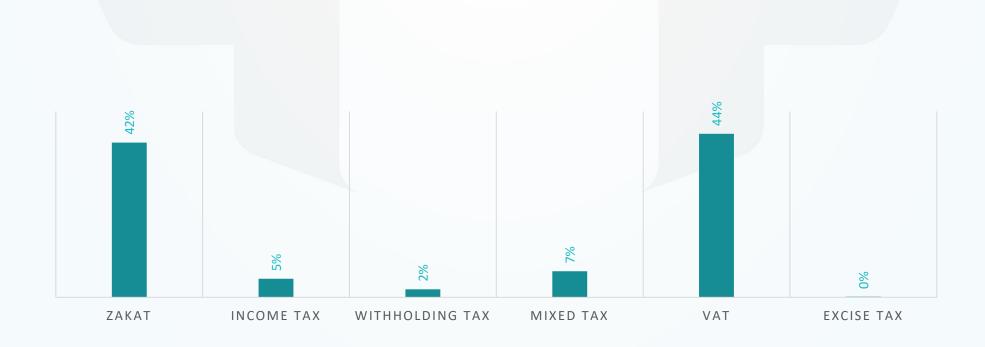

## **Classification / Degree of Litigation**

| Classification  | Initial | Appeal | Reconsider |  |  |  |  |  |
|-----------------|---------|--------|------------|--|--|--|--|--|
| Zakat           | 12,431  | 551    | 3<br>1     |  |  |  |  |  |
| Income Tax      | 1,483   | 82     |            |  |  |  |  |  |
| Withholding Tax | 645     | 34     | 0          |  |  |  |  |  |
| Mixed Tax       | 1,987   | 204    | 0          |  |  |  |  |  |
| VAT             | 71,338  | 317    | 15         |  |  |  |  |  |
| Excise Tax      | 63      | 0      | 0          |  |  |  |  |  |
| Total           | 29,996  | 1,188  | 19         |  |  |  |  |  |
|                 | 31,203  |        |            |  |  |  |  |  |