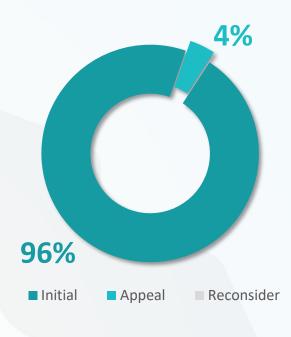

## **Classification / Degree of Litigation**

| Classification  | Initial | Appeal | Reconsider |  |  |  |  |  |
|-----------------|---------|--------|------------|--|--|--|--|--|
| Zakat           | 12,431  | 551    | 3<br>1     |  |  |  |  |  |
| Income Tax      | 1,483   | 82     |            |  |  |  |  |  |
| Withholding Tax | 645     | 34     | 0          |  |  |  |  |  |
| Mixed Tax       | 1,987   | 204    | 0          |  |  |  |  |  |
| VAT             | 71,338  | 317    | 15         |  |  |  |  |  |
| Excise Tax      | 63      | 0      | 0          |  |  |  |  |  |
| Total           | 29,996  | 1,188  | 19         |  |  |  |  |  |
|                 | 31,203  |        |            |  |  |  |  |  |